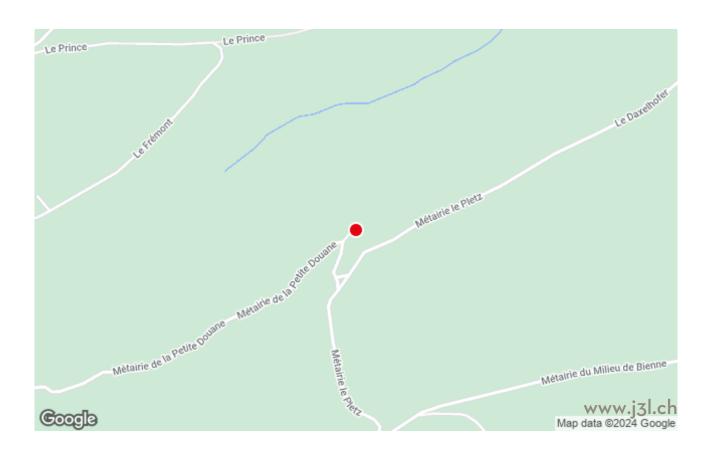

## **GOOD TO KNOW**

• Altitude : 1'303 m

Number of indoor seats : 50Number of outdoor seats : 40

Access by car : Cortébert, Prés de Cortébert
Time on foot till the nearest bus station : 1h30

· Accessible to disabled

## CONTACT

Métairie de la Petite Douanne Métairie de la Petite Douanne 251 2608 Courtelary

+41 32 944 12 37