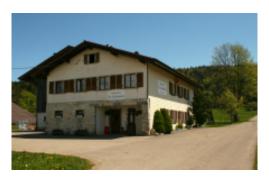

## RESTAURANT LA CUISINIÈRE

This restaurant offers as well as its signature butcher's pork platter and wild game in season. The restaurant also sells meat from its inhouse production (dry and boiled sausages, dry-cured and boiled bacon). A large selection of set menus is available as well.

## **GOOD TO KNOW**

• Altitude : 1'148 m

Number of indoor seats : 65Number of outdoor seats : 80

• Time on foot till the nearest bus station: 1h30

· Accessible to disabled

· Possibility to book also during the week for groups