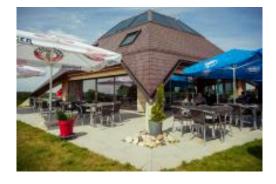

## **RESTAURANT LE COCKPIT**

Situated in the Jura regional Airport in Bressaucourt, the "Cockpit" restaurant has a dining room seating 50 and a fantastic terrasse for 80 people overlooking the tarmac, offering a privileged view of the runway and planes, while also enjoying a beautiful natural setting.