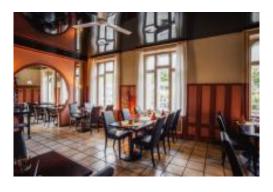

## RESTAURANT MÉTROPOLE

The staff of the Metropole which is situated between the train station and the old town is happy to welcome you. Here you can enjoy some tasty seasonal dishes in a cozy atmosphere. Awarded 12 points in the GaultMillau guide.