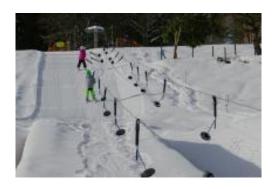

## SKI LIFT MONT-SOLEIL

The Mont-Soleil ski lift offers a 120m track at the arrival of the funicular of Mont-Soleil. The t-bar and the telebob are waiting for families in a friendly atmosphere. This short run is ideal for children, families and beginners. The facilities are open on Wednesdays, Saturdays and Sundays from 1:15pm to 4:45pm as well as on Friday nights (upon reservation), when the slope is lit! Reservations can be made to use the facilities for other half-days (from 10 people). The Restaurant le Manoir sometimes provides self-service snacks.

## **GOOD TO KNOW**

Childrens ski lift: 120 m
Minimum altitude: 1170 m
Maximum altitude: 1290 m

 Opening hours: Wednesdays, Saturdays and Sundays from 1:15 to 4:45 pm (and Friday evenings from 6:15 to 8:30 pm by reservation).