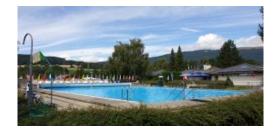

## CAMPING FRASO-RANCH

The camping is located at the foot of the Chasseral mountain, 10 minutes drive from the top and 10 minutes drive from the lakes of Neuchâtel and Biel. It is the ideal place to spend pleasant holidays. It offers a large range of activities such as heated swimming pool, bowling, table tennis, children play ground, mini-club (in season), etc... Open from the end of December to the end of October.