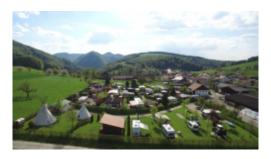

CAMP SITES, REBEUVELIER

## CAMPING DU RAIMEUX

Family campsite next to a small and extremely peaceful country village.

Ideal for nature-lovers, for hiking, for tranquillity and for evenings spent around a bonfire far from the stress of modern living. The campsite also has a covered picnic area equipped with tables, a gas cooker and a fridge available for campers.

## Sites:

- 8 tent sites
- 8 caravan sites or motorhome sites
- 31 dedicated seasonal camper spots

2 electric points

Ablutions: 6 WC, 6 washbasins, 2 showers, 1 chemical toilet waste disposal point, 2 dishwashing sinks