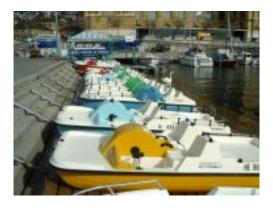

## PEDAL-BOAT - NEUCHÂTEL

Whether you are with family or friends, a pedal boat trip on Lake Neuchâtel is a simple and pleasant way to enjoy the surrounding nature and discover every corner of it.