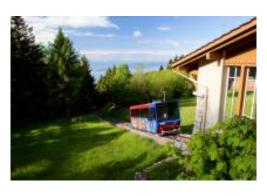

## FUNICULAR LA COUDRE - CHAUMONT

The ideal outing if you want to see Neuchâtel from on high! A 13-minute ride on the funicular takes you up 570 meters with a complete change of scenery: at the top, your breath will be taken away by the panorama of the Three Lakes Region and the Alpine chain.