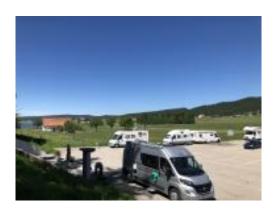

## EURO-RELAIS STATION LA BRÉVINE

A number of useful services for the maintenance of your vehicle are available at this rest area, such as emptying your wastewater tanks, filling up fresh water, and connecting to the power supply. During the maintenance work you have a parking space at your disposal.

## GOOD TO KNOW

- Parking stay: unlimited
- · Services: electricity and water
- 30 parking spaces