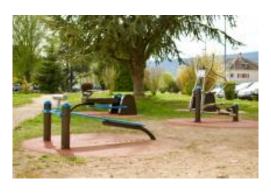

## STREET WORKOUT

The Street Workout is a sports facility designed to maintain your body while enjoying the outdoors. It is used to develop strength, balance, skill, endurance, flexibility or creativity.

## **GOOD TO KNOW**

- Free access 24 hours a day
- Equipment: stretching bars, parallel bars, fixed bars, suspension ladder, pectoral press, elliptical, quadriceps/hamstring bench, inclined abdominal table
- Nearby Helsana Trail with marked routes of 4.23 km, 8.21 km and 23.55 km