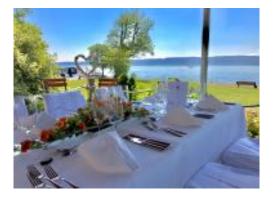

## **BRUNCH AT THE LAKESIDE**

The Hotel Jean-Jacques Rousseau is located directly on the shore of Lake Biel and offers a breathtaking view of the Saint Peter Island. On request, groups of 20 people or more can book the brunch. From wild salmon to "homemade" rösti, from various pastries to birchermüesli, the buffet is varied and abundant. When the weather is nice, brunch is served on the terrace, which can be privatized for the occasion. A good idea to get together with family or friends to enjoy a pleasant moment with your feet in the water!