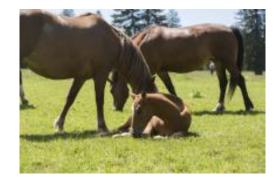

## ELEVAGE DE LA FAMILLE CERF

Visits to a horse breeding farm can be arranged by the Cerf family (2 to 15 people and groups upon request). The horse breeding farm includes 8 equids, but the Cerf family also has cows of the Holstein and Jersey races as well as other animals like goats, chickens, rabbits, a dog and several cats on their property. If you wish to extend your stay, a chalet can be rented on-site.