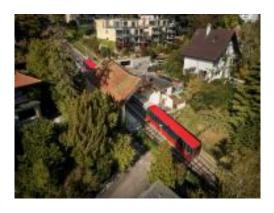

# **FUNICULAR LEUBRINGEN**

Leaving Biel the funicular take you to the hights. Once you arrive at the top, you should certainly take the time to enjoy the view of Biel/Bienne and Lake Biel. Evilard is departure point for beautiful walks like the mystic Taubenloch gorges.