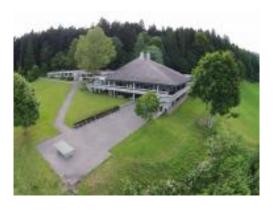

## LE LOUVERAIN

Located at the heart of Val-de-Ruz, outside the village, the complex has a panoramic view of Lake Neuchâtel, the Alps and the valley. It offers two types of accommodation: - 10 double rooms with walk-in shower, sink and separate WC; WIFI and smart TV - 16 rooms from 1 to 6 persons with shared or individual sanitary facilities.

The complex also comprises a large hall with fireplace, two meeting rooms with fireplaces, a library and a chapel.

We are located on the edge of the forest. Two large terraces overlook the lake and the Alps. Our website presents a virtual visit of the place. Our homemade cuisine can be adapted to your wishes and budget. Accessible to people with reduced mobility.