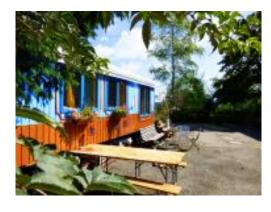

## ROULOTTE DE CIRQUE

Come and relax in the heart of the Franches-Montagnes by staying in an authentic, comfortably furnished circus caravan equipped with a small kitchen (coffee machine, microwave, kettle, toaster, fridge, induction cooker), 2 beds and a DVD player, complete with free WiFi.

Located in the immediate vicinity of horse-riding, cycling and crosscountry skiing trails, it is just a 10-minute walk from the splendid Gruère marshland nature reserve. Breakfast is available by request only and incurs a supplementary charge.