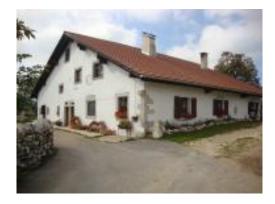

## LA ROCHETA

Beautiful old Neuchâtel farmhouse fully renovated, in the heart of the mountain area. Ideally located at the starting point of cross-country skiing tracks. A dream place for quiet family holidays. Horse loose boxes available

The apartment has a large living room with a fully equipped open-plan kitchen, a room with a double bed (160x200 cm) and a mezzanine with 3 single beds (80x200 cm, a bathroom with shower/WC and a beautiful garden.

An adjoining extra room with 4 single beds (80x200 cm), has been fixed up in the attic. It can be rented with a CHF 30.00 extra cost per night. The Rocheta can then accommodate up to 9 persons in total.