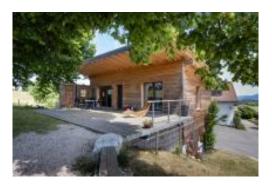

## BED & BREAKFAST AU CHANT DU VENT

B&B Au Chant du Vent is located at an altitude of 1100m in a new building annexed to a farm. It has two bedrooms (one with a double bed of 160cm and the other with two beds of 90cm) which can be rented separately. A minibar and a coffee machine as well as a television are available for the guests. Large terrace with barbecue. Full breakfast with farm and regional products. Horse boxes. Garden sauna. Activities on the farm. Sale of local seasonal products.