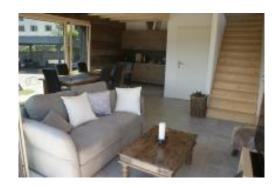

The lodge offers 2 rooms that will accommodate 10 people – including a 160x200cm bed in each room, shared bathroom, two WC, kitchen with 2 induction plates, fridge, coffee machine and kettle, TV corner, board games, a reading space and a large terrace with a barbecue, as well as wheelchair access.

Inaugurated in September 2018, the lodge has been built using noble materials and making a feature of the original materials used in the former building. L'hôtât di loup is truly an unusual place. You'll discover wooden touches in all the living areas reusing the wood from the old floors and façades of the former barn. That which was saved from the former substructure has been used to create the beds.