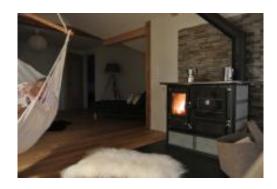

## RYFFLIHAUS

The stylish Ryfflihaus has two light rooms, a house in the garden and a roof chalet-style loft with two rooms, all renovated with great care. Each part has a separate entrance and living area.

Enjoy the glorious view across the Alps and the Mont Vully from the Mediterranean garden, surrounded by fruit trees, meadows and fields of vegetables. Ryfflihaus is located in a very quiet but ideal location with the three lakes and Papiliorama nearby. Just 20 minutes from Bern, Neuchâtel, Murten and Biel. Be inspired by the outdoor lifestyle of the creative self-sufficient couple – the artist Jona and the craftsman Thomas. Almost everything that surrounds you in Ryfflihaus, outdoors and indoors, is homemade, and everything prepared for the table is also homemade.