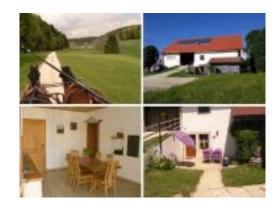

VACATION APARTMENTS, MONTFAUCON

## APPARTEMENTS - SELLERIE HESS

Two pleasant holiday accommodation options that are well-equipped and located in a rural setting. Our old farm has been transformed into a saddlery workshop and is surrounded by pastures. In summer, you'll be kept cool by the 70cm walls typical of the Jura. This is a calm, restful place, with stables and an arena close by, along with riding trails or in winter, cross country ski or snow shoe tracks. The surrounding area is ideal for hiking and cycling, and the station is just 500m away.