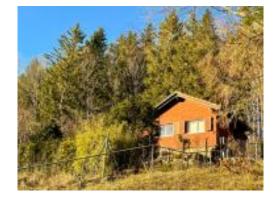

## **CHALET - IDYLKA**

Small chalet with an area of 40 m² (for 1 to 5 people) including a small bathroom (toilet/shower), a small kitchen, a very pleasant dining area, 1 bedroom with 2 single beds and a converted attic with 3 beds that can be accessed via a ladder. Lounge area. Wonderful south-facing terrace