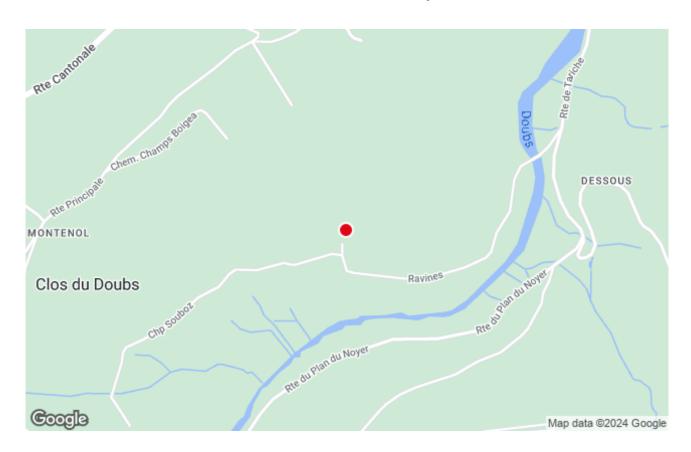

## CHAMBRE D'HÔTES - AU DOUBS'RÊVE

Located near the Doubs River in the Swiss Jura: 4 km from the highway, 3.5 km from Saint-Ursanne, 1 km from the Doubs River, in the unsploilt natural setting of the Ravines hamlet. Ravines is a calm and sunny location along the "66 km du Doubs" route. It is an ideal spot for hiking, mountain-biking and fishing.

## CONTACT

Chambre d'hôtes - Au Doubs'rêve Ravines 20c 2883 Montmelon

+41-+41 79 638 92 91 cgirardin@bluewin.ch