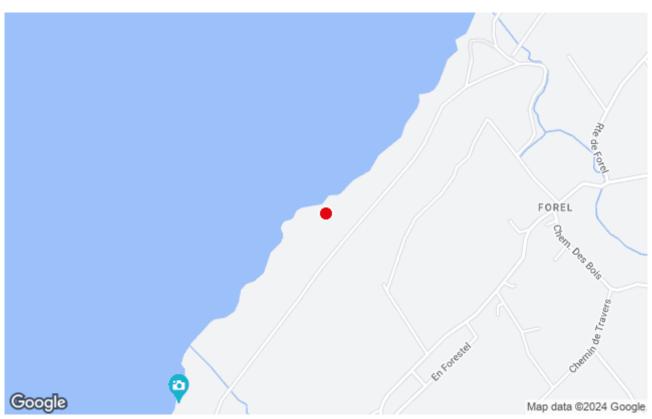

## **GOOD TO KNOW**

- Access by car: in the centre of the village follow the road going down to the lake
- Access by public transport: bus from Estavayer-le-Lac or Ruyeres-les-Prés (bus stop "Forel FR, village")
- Parking: at the beach (1 minute by foot)
- Parking price: free