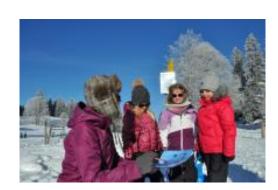

WINTER ACTIVITY, LA TOURNE

## TREASURE HUNT & CHOCOLATE FONDUE LA TOURNE

A winter walking route lined with information panels, a game, and answers to find – all in a fairy-tale snow-clad wonderland! A tasty reward awaits players once the puzzle is solved: a delicious chocolate fondue.