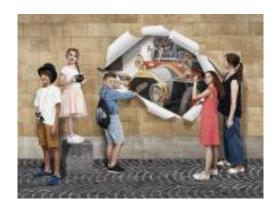

# SCAVENGER HUNT "LES CHENAPANS"

Off we go on a thrilling scavenger hunt! Participants are guided to seek out Belle Epoque murals spread across the historic heart of Neuchâtel. There are puzzles to solve, discoveries and surprises all along the way – and the smartest competitors will be handsomely rewarded!