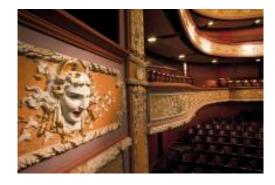

## THEATRE L'HEURE BLEUE

One of only two Swiss neo-Baroque theatres in the Italian style to have preserved its original appearance. Plush red seats, comedy masks adorning the walls and graceful tiered balconies add to the ambience of yesteryear.