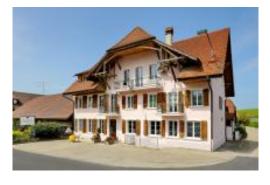

**RESTAURANTS, GALMIZ** 

# KANTONSSCHILD

## Fresh and organic

In the Restaurant Kantonsschild, healthy food is always freshly prepared, mainly with organic ingredients. As a member of Slow Food Switzerland, we prefer to use sustainably produced food from the region and always offer seasonal fare.