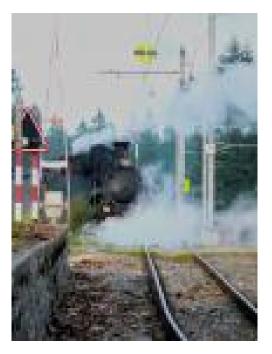

## LA TRACTION

The steam locomotives and period carriages are kept in a depot close to Le Pré-Petitjean station in Montfaucon. At weekends it is quite common to meet enthusiastic volunteers overhauling, cleaning and maintaining the steel monsters there.

The steam train of the Franches-Montagnes can be booked in advance for groups but also runs on certain dates between June and September for the general public. The schedule for the current year can be found on the website of La Traction. Bookings can be made at the Chemins de fer du Jura. The most frequent route runs from Glovelier to Saignelégier.