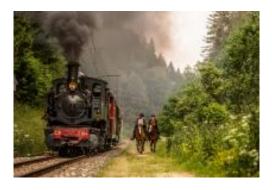

## **TRAIN HOLD-UP**

Discover the Franches-Montagnes/Freiberge countryside on a steam train journey. This route brings you many surprises. As you pass through a valley with unspoilt nature, you hear gunshots and witness a real attack by cowboys on horseback.