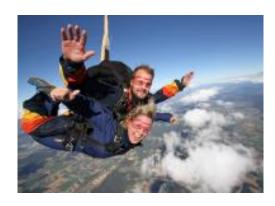

# **SKYDIVING**

"All of my family contributed to give me a tandem parachute jump as a birthday gift. The half-day adventure started at the airfield of Bressaucourt with 20 minutes of theoretical instructions. After ascending to an altitude of 4000 meters on the powerful Pilatus Turbo, I jumped out of the airplane securely fastened to my companion to experience a vertical trip of two kilometers. I was able to direct the parachute myself for about 10 minutes. Later on we landed comfortably back on solid ground thanks to my skilled instructor. An unforgettable experience!"

Ania