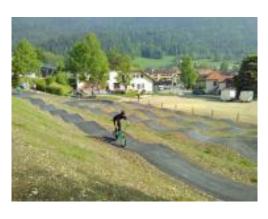

# **PUMPTRACK**

A 175-meter course of bumps and raised bends that will delight BMX fans! This new track is ideal for enthusiasts wanting to perfect their technique and also for novices, who can benefit from the professionals' advice.