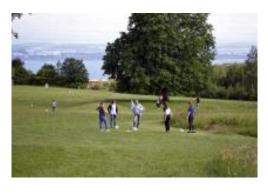

# **FOOTGOLF**

This novel and entertaining cross between football and golf calls for considerable skill to shoot the ball into the nine holes of the Pierre-à-Bot course. Fresh air, natural greenery and plenty of fun: an ideal outing for the family.