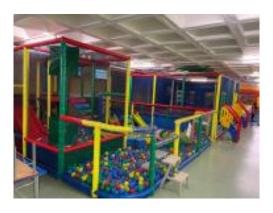

# PLANETA MAGICO

At Planeta Magico, there are a multitude of attractions to enrich your children's play experience and offer them a moment of total release! Sports, entertainment or educational... there is something for all tastes and ages: a giant inflatable, trampolines, ball pools, slides, various games and a playground for the very young.