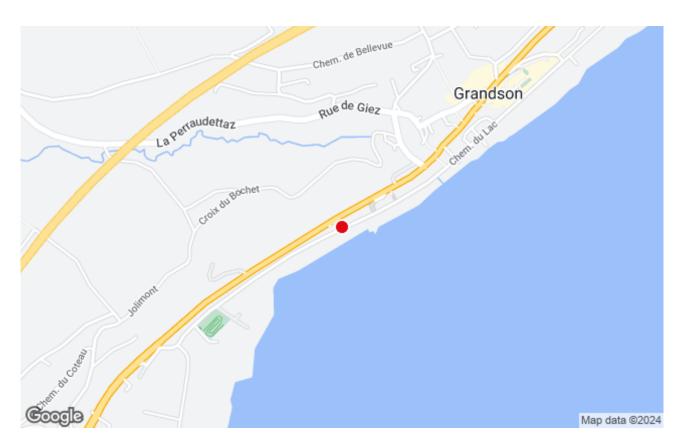

## CONTACT

Restaurant du Cercle de la Voile Rue du Pécos 5 1422 Grandson

+41 24 445 40 55 cvgrandson.ch