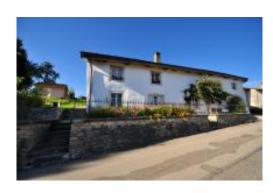

# FARMERS' MUSEUM MUSÉE RURAL JURASSIEN

A large farmhouse built in the 16th century accommodates the Jura Farmers' Museum. It shows how the farmers used to live and work centuries ago.