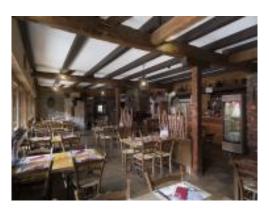

## MONT D'ORZEIRES RESTAURANT - JURAPARC

The Restaurant du Juraparc is built entirely of wood and is reminiscent of a Canadian chalet. This "natural" atmosphere goes hand in hand with the famous animal park, where bears and wolves live in semi-freedom. The restaurant is ideal after a pleasant visit with the family or simply for a gourmet break.

Bison meat is the specialty here, served as terrine, soup, carpaccio, salami, entrecôte, steak or fillet. The menu card also offers cheese and mushroom dishes as well as pizzas cooked in a wood-fired oven. Children are particularly happy to eat here, near the animal park. There are also games at their disposal. In the summer, you can enjoy your meal on the vast, sunny terrace.