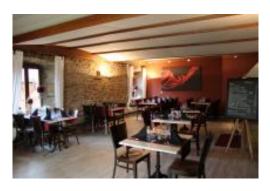

## BELLEVUE HOTEL AND RESTAURANT

The Hotel Bellevue is located in Onnens, in a beautiful 17th century building offering a stunning view of Lake Neuchâtel. Its restaurant serves brasserie-type dishes as well as specialties such as the reputed caquelon vigneron (special type of meat fondue), cockerel in a basket and rib steak. Guests can choose to sit in the dining room complete with a fireplace in winter, the convivial café-brasserie or on the large shaded terrace offering a beautiful view of the lake. The hotel caters for businesspeople and families.