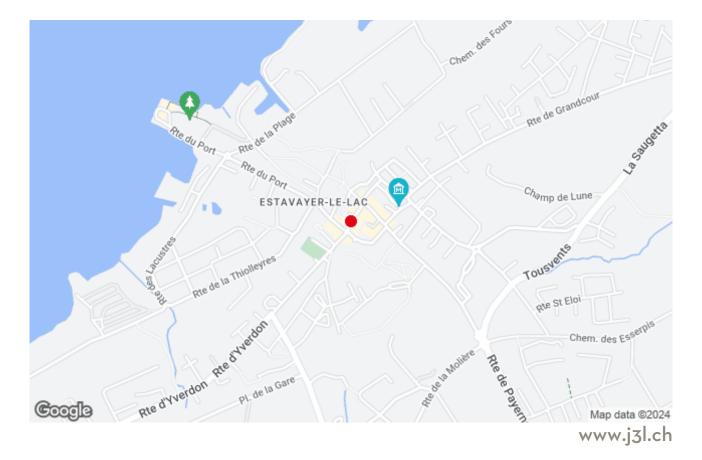

## GOOD TO KNOW

The tourist office is a 10-minute walk from Estavayer-le-Lac SBB station and Lake Neuchâtel. Blue zone parking spaces are available in the town centre, and the pay car park at Place des Bastians is just a few dozen metres away.

## CONTACT

Estavayer-le-Lac Région Place des Bastians 1 1470 Estavayer-le-Lac

+41 26 301 60 30 tourisme@estavayerlelac.ch estavayerlelac.ch