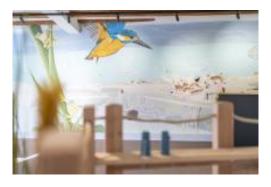

## TOURIST OFFICE ESTAVAYER-LE-LAC

A giant mural, a slide show and the Grande Cariçaie pontoon add an air of holiday and escape to the place. There's also information on the region, walking and cycling routes, tickets for local plays and concerts, and day passes for boating on Lakes Neuchâtel, Murten and Biel.