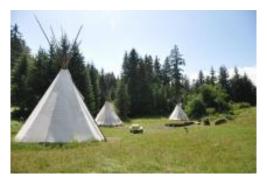

## TEPEE VILLAGE

Managed by the Madrugada organization, the Tepee Village welcomes groups or individual visitors for one or several nights in a Tepee. Situated at 1200 metres in altitude in a clearing in the heart of a natural wooded area, the Tepee village is the ideal site for a getaway in the woods. Without electricity, the village offers the opportunity for an unforgettable adventure away from everyday comforts. Convivial evenings around the campfire, days spent hiking and wandering idyllic scenery; a night spent in the Tepee Village is unique experience for families, couples, friends and colleagues.