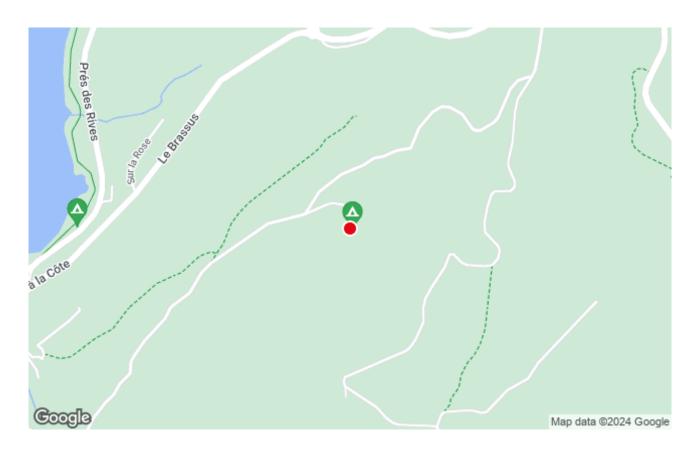

## **GOOD TO KNOW**

- Maximum capacity: 40 persons
- Open mid-May until the beginning of October
- Parking available at Pétra-Félix, sustainable mobility favoured (2 km)
- Access for persons with reduced mobility