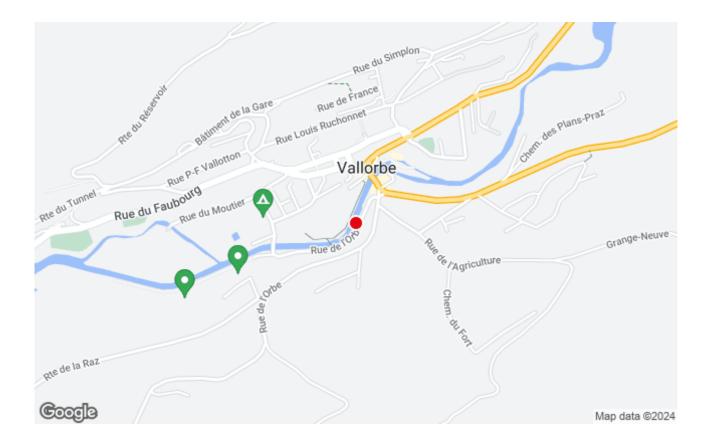

## MONT D'OR (1461M)

With its impressive cliffs, recognisable from far and wide, Mont d'Or's summit is an intensive excursion destination departing from Vallorbe. After a demanding ascent through the forest and across pastures, the hiker arrives in the heart of typical Jura countryside, from where he can admire numerous summits as well as the lakes of Neuchâtel, Joux and St. Point. The way back passes the Caves of Vallorbe. Parking is possible near the Vita wellness circuit.

## **GOOD TO KNOW**

Difficulty: demanding

• Distance: 17km

Difference in altitude +: 860m
Difference in altitude +: 860m
Walking time: 5 hrs. 30 minutes
Place of departure: Vallorbe

• Place of arrival: Vallorbe