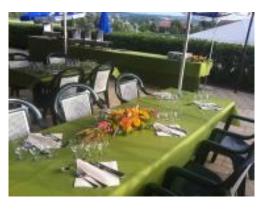

## RESTAURANT LE PADDOCK

Open 7 days a week throughout the year, the Paddock welcomes you on its large terrace during the summer season.

The menu will delight all gourmets: salads and sandwiches in summer, burgers, hunting in autumn or menus from day to week, the choice is varied and appetizing.

Ideal place for organizing your events, the Paddock has facilities and experience to accommodate groups of 20 to 2000 people and offers a wide choice of menus, buffets, appetizers and cocktails so that your company outing, wedding, jubilee or other be unforgettable.