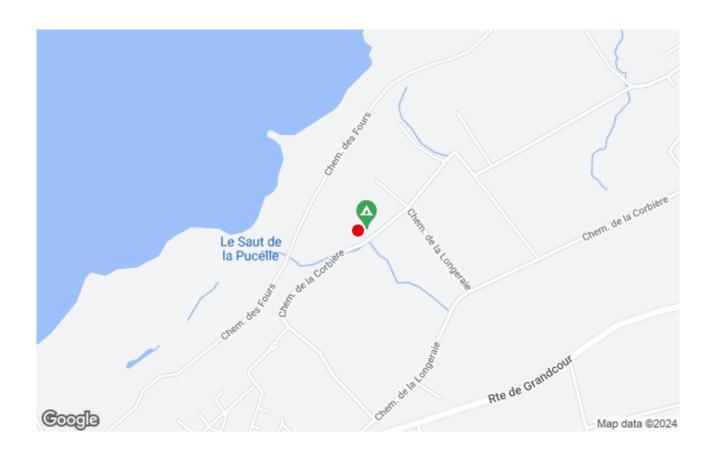

## **GOOD TO KNOW**

- Access
- Cyclists should take the SwitzerlandMobility No. 5 route, whether
  approaching the farm from east or west. For public transport users, the
  farm is a 4 km walk from Estavayer-le-Lac train station; a private transfer
  service is available on request.
- If arriving by car, take the A1 Bern-Lausanne motorway, then take the cantonal road towards Neuchâtel and follow the signs for Estavayer town centre. Turn right at the Citroën garage, and follow the signs for La Corbière.
- Check-in 16:00, check-out 11:00.

## CONTACT

La Ferme de la Corbière Famille Marmy La Corbière 2 1470 Estavayer-le-Lac

+41 (0)26 663 36 19 +41 (0)79 507 54 20 info@corbiere.ch corbiere.ch