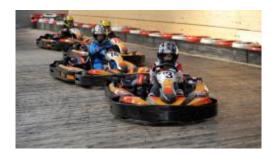

# INDOOR AND OUTDOOR KARTING

Conveniently located along the main road between Lausanne and Bern, the Payerne go-karting centre offers a wide range of packages to suit all tastes and budgets. You can also head to LauraPark, the indoor amusement park, play a round of mini-golf, take a spin on a minimotorbike or quad bike and much, much more besides. A thrilling day out with family, friends or work colleagues guaranteed!

#### **Choice of 2 circuits**

With a completely covered 900m track spread over an area of 8,000m2, the Payerne indoor go-karting circuit is the largest in Europe, with gokarts able to reach maximum speeds of 70 km/h. It is also the only track of its kind with a banked corner.

The outdoor "Grand Prix" circuit is 7-metre-long and 920-metre-wide stretch of asphalt snakes through the surrounding parkland, allowing drivers to reach a maximum speed of 80km/h. A must for anyone who likes living in the fast lane!