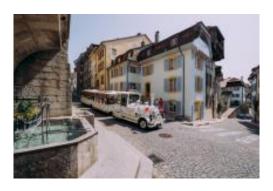

## TINY TRAIN OF ESTAVAYER

In addition to its usual route during the summer season, the "P'tit train" weaves its way through the narrow streets of the town in the middle of winter during the Christmas period. The "P'tit train" can also be hired by groups or for events.