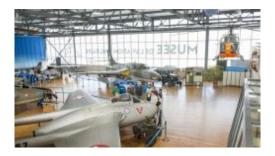

# CLIN D'AILES AVIATION MUSEUM

From the Vampire to the Mirage III, the Venom and the Hunter, so many beautiful and powerful machines express, in the heart of the Aviation Museum, the rapid progress made in aerodynamics, materials used and weapon systems.

On the ground or in the gallery, the Clin d'ailes Museum presents the history of Swiss military aviation and the Swiss Air Force, in particular through films, models and exhibitions. The jet exhibition, a unique curiosity, as well as two flight simulators add even more spice to the visit.