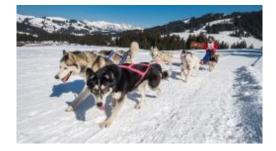

## TEAM CANINOUS IN WINTER

The sleigh ride:

- Presentation of the dogs,
- Explanations and fitting of harnesses
- Tying the dogs in front of the sled
- Departure for a loop pulled by our huskies
- Return to the stake-out, big hugs and caresses to thank and
- congratulate the dogs
- Pack meal on site
- Possibility of coming to us for a pack cuddle in their park

Introduction to sled driving:

- Presentation of the dogs,
- Technical training on sled driving
- Explanations and fitting of harnesses
- Tying up the dogs in front of the sled Departure for a short loop
- pulled by 1 or 2 of our huskies (coached by us on a second sled) - Return to the stake-out, big hugs and caresses to thank and
- congratulate the dogs
- Pack meal on site
- Immersion in the middle of the pack in their park: "dog bath".