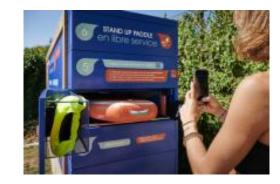

## STAND UP PADDLE RENTAL STATION

Whether you're a seasoned stand-up paddle enthusiast or a curious beginner, you can glide across the peaceful waters of Lake Neuchâtel by hiring your equipment via a connected system. Set up directly on the beach at Serrières, a blue box containing 6 boards will deliver your equipment via a mobile app. It's your chance to enjoy contemplative tours in total autonomy!

## **GOOD TO KNOW**

- Procedure: download the Equip app, sign up and register a credit card to open the box
- A total of 6 boards, oars and protective waistcoats are available
- Personal belongings can be stored in a secure drawer
- For safety reasons, the stations are closed in the event of strong winds or storms and one hour before sunset