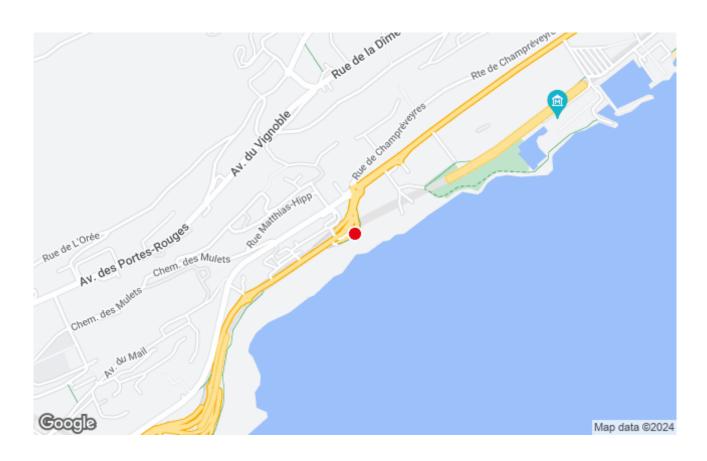

WATER ACTIVITY, PLAGE DE MONRUZ

## STAND UP PADDLE RENTAL STATION

Want to paddle to your heart's content without having to transport, store and inflate your paddle? On the pretty little beach of Monruz to the east of Neuchâtel, a connected station offers quality equipment for hire, available at all times via an app. Take advantage of this self-service system to get out and about on the lake in total freedom!