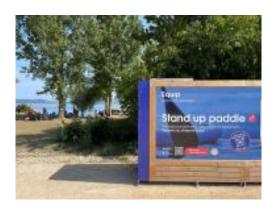

WATER ACTIVITY, PLAGE DE MONRUZ

## STAND UP PADDLE RENTAL STATION

Want to paddle to your heart's content without having to transport, store and inflate your paddle? On the pretty little beach of Monruz to the east of Neuchâtel, a connected station offers quality equipment for hire, available at all times via an app. Take advantage of this self-service system to get out and about on the lake in total freedom!

## **GOOD TO KNOW**

- Procedure: download the Equip app, sign up and register a credit card to open the box
- A total of 6 boards, oars and protective waistcoats are available
- Personal belongings can be stored in a secure drawer
- For safety reasons, the stations are closed in the event of strong winds or storms and one hour before sunset