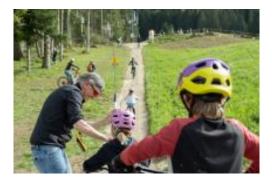

## **BIKEPARK VALBIRSE**

The BikePark Valbirse project includes the creation of 3 mountain bike tracks made by professionals of the field (Flying Metal, Nico Vink and Battcrew). These tracks are of three different levels - blue, black and red. The aim of the project was also to save the Orvales ski lift, which was destined to disappear. Thanks to the upgrading by the BikePark, the lift was also able to reopen in winter, when snow conditions permit. The ski lift allows you to go up the mountain bike trails in complete peace of mind!